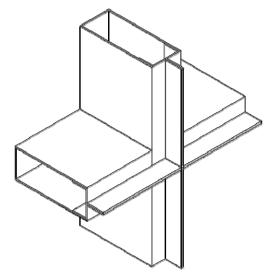

Glazed Steel Storefront System









#### **Features**

- LONG Span Capability
- Integrated Structural Members
- Cold Rolled, A60, Stainless or Bronze
- Modular Design
- Narrow Sight Lines
- FAST Installation
- Interior or Exterior Applications

#### Glass

■ Allowance for 1/4" to 1" Glass

# **Finishing**

■ Factory Finishing Available









A Division of Stiles Custom Metal Inc.







- LONG Span Capability
- Integrated Structural Members
- Cold Rolled, A60, Stainless or Bronze
- Modular Design
- Narrow Sight Lines
- FAST Installation
- Interior or Exterior Applications

#### Glass

■ Allowance for 1/4" to 1" Glass

# **Finishing**

■ Factory Finishing Available









Structural Glazed Steel Storefront System

# Steel Storefront Systems

A Division of Stiles Custom Metal Inc.





#### **Features**

- LONG Span Capability
- Integrated Structural Members
- Cold Rolled, A60, Stainless or Bronze
- Modular Design
- Narrow Sight Lines
- FAST Installation
- Interior or Exterior Applications

#### Glass

■ Allowance for 1/4" to 1" Glass

# **Finishing**

■ Factory Finishing Available











A Division of Stiles Custom Metal Inc.





#### **Features**

- LONG Span Capability
- Integrated Structural Members
- Cold Rolled, A60, Stainless or Bronze
- Modular Design
- Narrow Sight Lines
- FAST Installation
- Interior or Exterior Applications

#### Glass

■ Allowance for 1/4" to 1" Glass

# **Finishing**

■ Factory Finishing Available













# **Features**

- Easy Integration into StileLine Systems
- Continuous Welded Construction
- Cold Rolled, A60, Stainless or