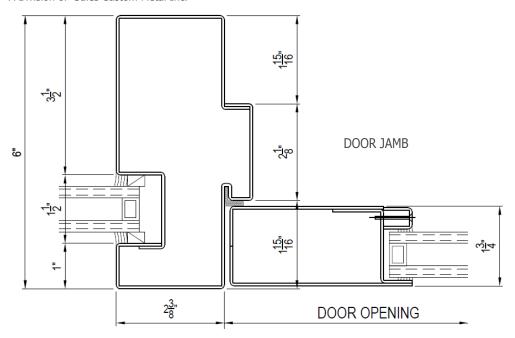

#### **Features**

- StileLine entrance doors available in Cold Rolled, A60 Galvanized, Stainless Steel and Bronze (Alloy 464 Naval Brass)
- Seamless construction, 3-4 times stronger than aluminum doors
- Narrow sight lines (special stile and rail sizes available)
- Proprietary Air-Tek door edge weatherseal available.
- Glazing allowance for 1/4" to 1" glass thicknesses
- Factory finishing available, See Finish Options, General Section

#### **Features**

- StileLine entrance systems available in Cold Rolled, A60 Galvanized, Stainless Steel and Bronze (Alloy 464 Naval Brass)
- Integrated kerf weather-seal system
- Narrow sight lines (special stile and rail sizes available)
- Proprietary Air-Tek door edge weather-seal available.
- Glazing allowance for 1/4" to 1" glass thicknesses
- Factory finishing available, See Finish Options, General Section