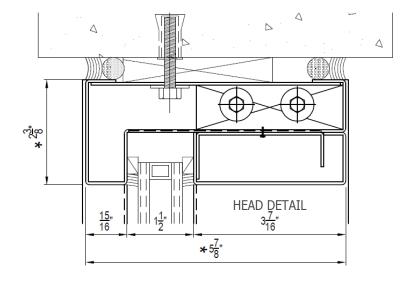

#### **Features**

- LONG Span Capability
- Integrated Structural Members
- Cold Rolled, A60, Stainless or Bronze
- Modular Design
- Narrow Sight Lines
- FAST Installation
- Interior or Exterior Applications

#### Glass

■ Allowance for 1/4" to 1" Glass

# **Finishing**

■ Factory Finishing Available