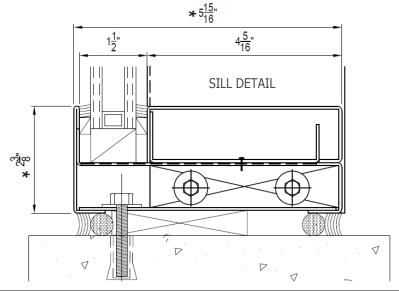

oor.com



Built to Order.™

# Notes





Steel Storefront Systems

A Division of Stiles Custom Metal Inc.

# Tuck Glazed Steel Storefront System









#### **Features**

- LONG Span Capability
- Integrated Structural Members
- Cold Rolled, A60, Stainless or Bronze
- Modular Design
- Narrow Sight Lines
- FAST Installation
- Interior or Exterior Applications

#### Glass

■ Allowance for 1/4" to 1" Glass

# **Finishing**

■ Factory Finishing Available









A Division of Stiles Custom Metal Inc.







- LONG Span Capability
- Integrated Structural Members
- Cold Rolled, A60, Stainless or Bronze
- Modular Design
- Narrow Sight Lines
- FAST Installation
- Interior or Exterior Applications

#### Glass

■ Allowance for 1/4" to 1" Glass

# **Finishing**

■ Factory Finishing Available









Structural Glazed Steel Storefront System

# Steel Storefront Systems

A Division of Stiles Custom Metal Inc.





#### **Features**

- LONG Span Capability
- Integrated Structural Members
- Cold Rolled, A60, Stainless or Bronze
- Modular Design
- Narrow Sight Lines
- FAST Installation
- Interior or Exterior Applications

#### Glass

■ Allowance for 1/4" to 1" Glass

# **Finishing**

■ Factory Finishing Available











A Division of Stiles Custom Metal Inc.





#### **Features**

- LONG Span Capability
- Integrated Structural Members
- Cold Rolled, A60, Stainless or Bronze
- Modular Design
- Narrow Sight Lines
- FAST Installation
- Interior or Exterior Applications

#### Glass

■ Allowance for 1/4" to 1" Glass

# **Finishing**

■ Factory Finishing Available













# **Featu