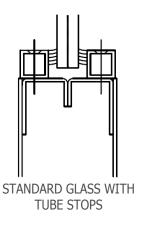

#### **Features**

- LONG Span Capability
- Integrated Structural Members
- Cold Rolled, A60, Stainless or Bronze
- Modular Design
- Narrow Sight Lines
- FAST Installation
- Interior or Exterior Applications

#### Glass

■ Allowance for 1/4" to 1" Glass

# **Finishing**

■ Factory Finishing Available

A Division of Stiles Custom Metal Inc.