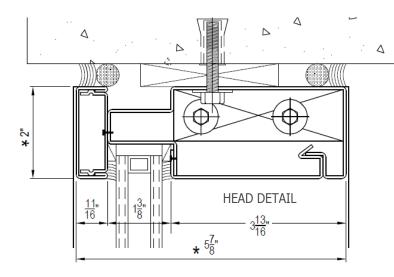

shing Available









Structural Glazed Steel Storefront System

# Steel Storefront Systems

A Division of Stiles Custom Metal Inc.





#### **Features**

- LONG Span Capability
- Integrated Structural Members
- Cold Rolled, A60, Stainless or Bronze
- Modular Design
- Narrow Sight Lines
- FAST Installation
- Interior or Exterior Applications

#### Glass

■ Allowance for 1/4" to 1" Glass

# **Finishing**

■ Factory Finishing Available











A Division of Stiles Custom Metal Inc.





#### **Features**

- LONG Span Capability
- Integrated Structural Members
- Cold Rolled, A60, Stainless or Bronze
- Modular Design
- Narrow Sight Lines
- FAST Installation
- Interior or Exterior Applications

#### Glass

■ Allowance for 1/4" to 1" Glass

# **Finishing**

■ Factory Finishing Available













# **Features**

- Easy Integration into StileLine Systems
- Continuous Welded Construction
- Cold Rolled, A60, Stainless or Bronze
- Proprietary Weather-seal System
- Narrow Sight Lines
- Awnings, Hoppers, and Casements
- Corrosion-resistant Hardware

#### Glass

■ Allowance for 1/4" to 1" Glass

# **Finishing**

■ Factory Finishing Available















#### **Features**

- StileLine entrance doors available in Cold Rolled, A60 Galvanized, Stainless Steel and Bronze (Alloy 464 Naval Brass)
- Seamless construction, 3-4 times stronger than aluminum doors
- Narrow sight lines (special stile and rail sizes available)
- Proprietary Air-Tek door edge weatherseal available.
- Glazing allowance for 1/4" to 1" glass thicknesses
- Factory finishing available, See Finish Options, Gene