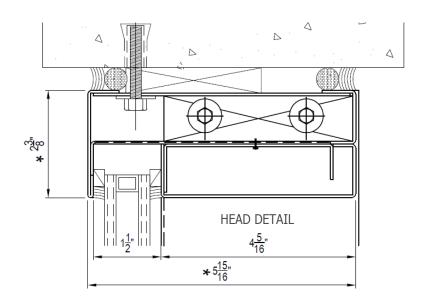

lesdoor.com



Built to Order.™

# Notes





Steel Storefront Systems

A Division of Stiles Custom Metal Inc.

# Tuck Glazed Steel Storefront System









#### **Features**

- LONG Span Capability
- Integrated Structural Members
- Cold Rolled, A60, Stainless or Bronze
- Modular Design
- Narrow Sight Lines
- FAST Installation
- Interior or Exterior Applications

#### Glass

■ Allowance for 1/4" to 1" Glass

# **Finishing**

■ Factory Finishing Available









A Division of Stiles Custom Metal Inc.







- LONG Span Capability
- Integrated Structural Members
- Cold Rolled, A60, Stainless or Bronze
- Modular Design
- Narrow Sight Lines
- FAST Installation
- Interior or Exterior Applications

#### Glass

■ Allowance for 1/4" to 1" Glass

# **Finishing**

■ Factory Finishing Available









Structural Glazed Steel Storefront System

# Steel Storefront Systems

A Division of Stiles Custom Metal Inc.





#### **Features**

- LONG Span Capability
- Integrated Structural Members
- Cold Rolled, A60, Stainless or Bronze
- Modular Design
- Narrow Sight Lines
- FAST Installation
- Interior or Exterior Applications

#### Glass

■ Allowance for 1/4" to 1" Glass

# **Finishing**

■ Factory Finishing Available











A Division of Stiles Custom Metal Inc.





#### **Features**

- LONG Span Capability
- Integrated Structural Members
- Cold Rolled, A60, Stainless or Bronze
- Modular Design
- Narrow Sight Lines
- FAST Installation
- Interior or Exterior Applications

#### Glass

■ Allowance for 1/4" to 1" Glass

# **Finishing**

■ Factory Finishing Available













# **F