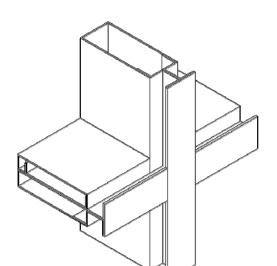

# Tuck Glazed Steel Storefront System

#### **Features**

- LONG Span Capability
- Integrated Structural Members
- Cold Rolled, A60, Stainless or Bronze
- Modular Design
- Narrow Sight Lines
- FAST Installation
- Interior or Exterior Applications

#### Glass

■ Allowance for 1/4" to 1" Glass