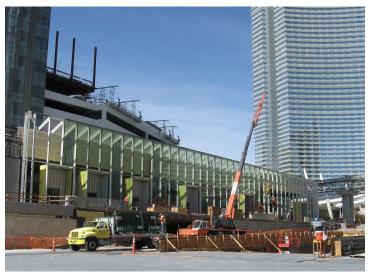

# Steel Storefront

Mandarin Hotel, Las Vegas, NV

| Section Contents         |               |
|--------------------------|---------------|
| Tuck Glazed System       | SF-1.0        |
| Flush Glazed System      | SF-2.0        |
| Structural Glazed System | SF-3.0        |
| Pressure Glazed System   | SF-4.0        |
| Operable Vents           | SF-5.0        |
| Entrances                | SF-6.0 to 6.2 |

A Division of Stiles Custom Metal Inc.

Introducing an innovative approach to factory assembled modular steel storefront systems. StileLine  $\sim$  the world's premier hollow metal steel storefront system. Modules stack together for lightening fast installation, with no visible screws, clips or fasteners.