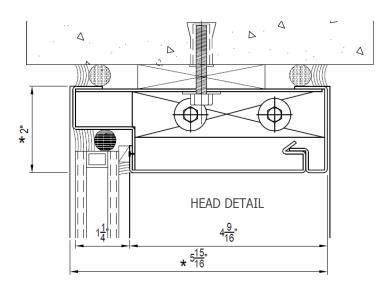

#### **Features**

- LONG Span Capability
- Integrated Structural Members
- Cold Rolled, A60, Stainless or Bronze
- Modular Design
- Narrow Sight Lines
- FAST Installation
- Interior or Exterior Applications

#### Glass

■ Allowance for 1/4" to 1" Glass

# **Finishing**

■ Factory Finishing Available

For complete details and specifications, please consult online catalog at: www.stilesdoor.com

Built to Order.™