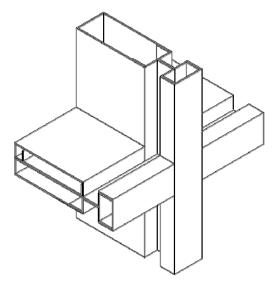

# **Finishing**

■ Factory Finishing Available

Structural Glazed Steel Storefront System

#### **Features**

- LONG Span Capability
- Integrated Structural Members
- Cold Rolled, A60, Stainless or Bronze
- Modular Design
- Narrow Sight Lines
- FAST Installation
- Interior or Exterior Applications

#### Glass

■ Allowance for 1/4" to 1" Glass