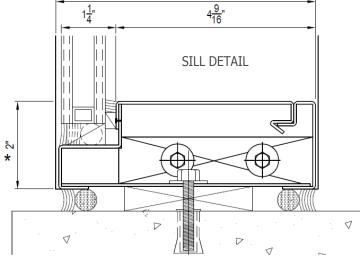

■ Factory Finishing Available









A Division of Stiles Custom Metal Inc.







- LONG Span Capability
- Integrated Structural Members
- Cold Rolled, A60, Stainless or Bronze
- Modular Design
- Narrow Sight Lines
- FAST Installation
- Interior or Exterior Applications

#### Glass

■ Allowance for 1/4" to 1" Glass

# **Finishing**

■ Factory Finishing Available









Structural Glazed Steel Storefront System

# Steel Storefront Systems

A Division of Stiles Custom Metal Inc.





#### **Features**

- LONG Span Capability
- Integrated Structural Members
- Cold Rolled, A60, Stainless or Bronze
- Modular Design
- Narrow Sight Lines
- FAST Installation
- Interior or Exterior Applications

#### Glass

■ Allowance for 1/4" to 1" Glass

# **Finishing**

■ Factory Finishing Available











A Division of Stiles Custom Metal Inc.





#### **Features**

- LONG Span Capability
- Integrated Structural Members
- Cold Rolled, A60, Stainless or Bronze
- Modular Design
- Narrow Sight Lines
- FAST Installation
- Interior or Exterior Applications

#### Glass

■ Allowance for 1/4" to 1" Glass

# **Finishing**

■ Factory Finishing Available













# **Features**

- Easy Integration into StileLine Systems
- Continuous Welded Construction
- Cold Rolled, A60, Stainless or Bronze
- Proprietary Weather-seal System
- Narrow Sight Lines
- Awnings, Hoppers, and Casements
- Corrosion-resistant Hardware

#### Glass

■ Allowance for 1/4" to 1" Glass

# **Finishing**

■ Factory Finishing Available















#### **Features**

- StileLine entrance doors available in Cold Rolled, A60