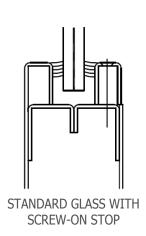

# **Finishing**

■ Factory Finishing Available

A Division of Stiles Custom Metal Inc.

- LONG Span Capability
- Integrated Structural Members
- Cold Rolled, A60, Stainless or Bronze
- Modular Design
- Narrow Sight Lines
- FAST Installation
- Interior or Exterior Applications

#### Glass

■ Allowance for 1/4" to 1" Glass

# **Finishing**

■ Factory Finishing Available

Structural Glazed Steel Storefront System