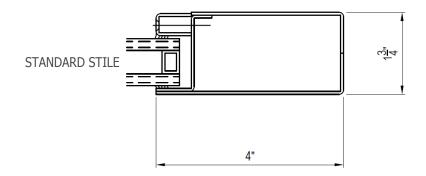

#### **Features**

- StileLine entrance doors available in Cold Rolled, A60 Galvanized, Stainless Steel and Bronze (Alloy 464 Naval Brass)
- Seamless construction, 3-4 times stronger than aluminum doors
- Narrow sight lines (special stile and rail sizes available)
- Proprietary Air-Tek door edge weatherseal available.
- Glazing allowance for 1/4" to 1" glass thicknesses
- Factory finishing available, See Finish Options, General Section

#### **Features**

- StileLine entrance systems available in Cold Rolled, A60 Galvanized, Stainless Steel and Bronze (Alloy 464 Naval Brass)
- Integrated kerf weather-seal system
- Narrow sight lines (special stile and rail sizes available)
- Proprietary Air-Tek door edge weather-seal available.
- Glazing allowance for 1/4" to 1" glass thicknesses
- Factory finishing available, See Finish Options, General Section