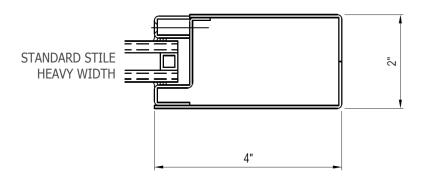

ce for 1/4" to 1" Glass

# **Finishing**

■ Factory Finishing Available











A Division of Stiles Custom Metal Inc.





#### **Features**

- LONG Span Capability
- Integrated Structural Members
- Cold Rolled, A60, Stainless or Bronze
- Modular Design
- Narrow Sight Lines
- FAST Installation
- Interior or Exterior Applications

#### Glass

■ Allowance for 1/4" to 1" Glass

# **Finishing**

■ Factory Finishing Available













# **Features**

- Easy Integration into StileLine Systems
- Continuous Welded Construction
- Cold Rolled, A60, Stainless or Bronze
- Proprietary Weather-seal System
- Narrow Sight Lines
- Awnings, Hoppers, and Casements
- Corrosion-resistant Hardware

#### Glass

■ Allowance for 1/4" to 1" Glass

# **Finishing**

■ Factory Finishing Available















#### **Features**

- StileLine entrance doors available in Cold Rolled, A60 Galvanized, Stainless Steel and Bronze (Alloy 464 Naval Brass)
- Seamless construction, 3-4 times stronger than aluminum doors
- Narrow sight lines (special stile and rail sizes available)
- Proprietary Air-Tek door edge weatherseal available.
- Glazing allowance for 1/4" to 1" glass thicknesses
- Factory finishing available, See Finish Options, General Section





















# Steel Storefront Systems

A Division of Stiles Custom Metal Inc.



#### **Features**

- StileLine entrance systems available in Cold Rolled, A60 Galvanized, Stainless Steel and Bronze (Alloy 464 Naval Brass)
- Integrated kerf weather-seal system
- Narrow sight lines (special stile and rail sizes available)
- Proprietary Air-Tek door