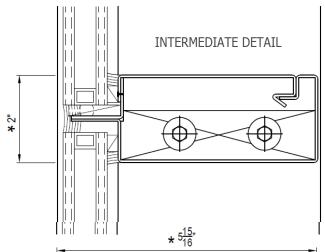

#### **Features**

- LONG Span Capability
- Integrated Structural Members
- Cold Rolled, A60, Stainless or Bronze
- Modular Design
- Narrow Sight Lines
- FAST Installation
- Interior or Exterior Applications

#### Glass

■ Allowance for 1/4" to 1" Glass

# **Finishing**

■ Factory Finishing Available

For complete details and specifications, please consult online catalog at: www.stilesdoor.com

Built to Order.™