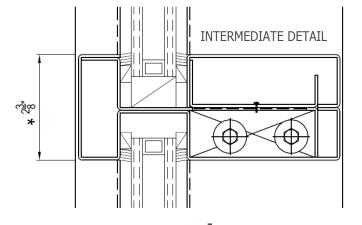

# Tuck Glazed Steel Storefront System

#### **Features**

- LONG Span Capability
- Integrated Structural Members
- Cold Rolled, A60, Stainless or Bronze
- Modular Design
- Narrow Sight Lines
- FAST Installation
- Interior or Exterior Applications

#### Glass

■ Allowance for 1/4" to 1" Glass