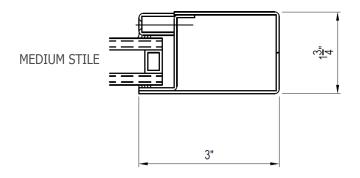

#### **Features**

- StileLine entrance doors available in Cold Rolled, A60 Galvanized, Stainless Steel and Bronze (Alloy 464 Naval Brass)
- Seamless construction, 3-4 times stronger than aluminum doors
- Narrow sight lines (special stile and rail sizes available)
- Proprietary Air-Tek door edge weatherseal available.
- Glazing allowance for 1/4" to 1" glass thicknesses
- Factory finishing available, See Finish Options, General Section

#### **Features**

- StileLine entrance systems available in Cold Rolled, A60 Galvanized, Stainless Steel and Bronze (Alloy 464 Naval Brass)
- Integrated kerf weather-seal system
- Narrow sight lines (special stile and rail sizes available)
- Proprietary Air-Tek door edge weather-seal available.
- Glazing allowance for 1/4" to 1" glass thicknesses
- Factory finishing available, See Finish Options, General Section