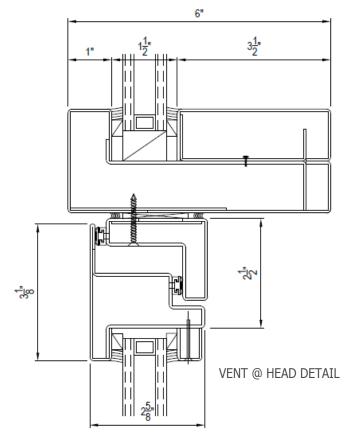

# **Features**

- Easy Integration into StileLine Systems
- Continuous Welded Construction
- Cold Rolled, A60, Stainless or Bronze
- Proprietary Weather-seal System
- Narrow Sight Lines
- Awnings, Hoppers, and Casements
- Corrosion-resistant Hardware

#### Glass

■ Allowance for 1/4" to 1" Glass

# **Finishing**

■ Factory Finishing Available