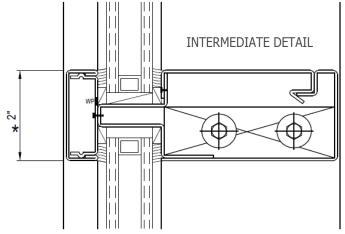

# Tuck Glazed Steel Storefront System

#### **Features**

- LONG Span Capability
- Integrated Structural Members
- Cold Rolled, A60, Stainless or Bronze
- Modular Design
- Narrow Sight Lines
- FAST Installation
- Interior or Exterior Applications

#### Glass

■ Allowance for 1/4" to 1" Glass

# **Finishing**

■ Factory Finishing Available

A Division of Stiles Custom Metal Inc.

- LONG Span Capability
- Integrated Structural Members
- Cold Rolled, A60, Stainless or Bronze
- Modular Design
- Narrow Sight Lines
- FAST Installation
- Interior or Exterior Applications