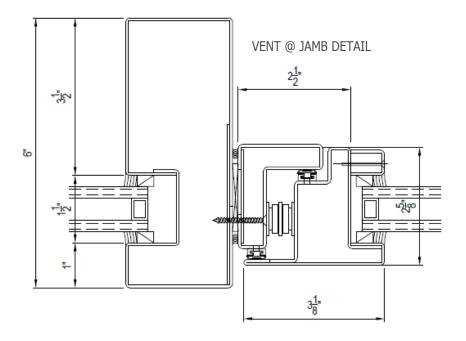

# **Features**

- Easy Integration into StileLine Systems
- Continuous Welded Construction
- Cold Rolled, A60, Stainless or Bronze
- Proprietary Weather-seal System
- Narrow Sight Lines
- Awnings, Hoppers, and Casements
- Corrosion-resistant Hardware

#### Glass

■ Allowance for 1/4" to 1" Glass

# **Finishing**

■ Factory Finishing Available