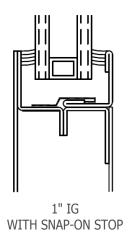

# Tuck Glazed Steel Storefront System

#### **Features**

- LONG Span Capability
- Integrated Structural Members
- Cold Rolled, A60, Stainless or Bronze
- Modular Design
- Narrow Sight Lines
- FAST Installation
- Interior or Exterior Applications

#### Glass

■ Allowance for 1/4" to 1" Glass