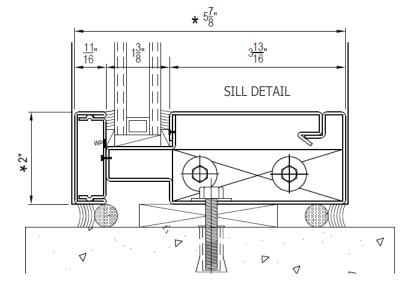

# Tuck Glazed Steel Storefront System

#### **Features**

- LONG Span Capability
- Integrated Structural Members
- Cold Rolled, A60, Stainless or Bronze
- Modular Design
- Narrow Sight Lines
- FAST Installation
- Interior or Exterior Applications

#### Glass

■ Allowance for 1/4" to 1" Glass

# **Finishing**

■ Factory Finishing Available

A Division of Stiles Custom Metal Inc.

- LONG Span Capability
- Integrated Structural Members
- Cold Rolled, A60, Stainless or Bronze
- Modular Design
- Narrow Sight Lines
- FAST Installation
- Interior or Exterior Applications