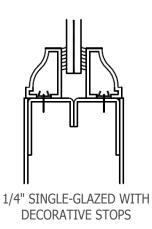

tures**

- Easy Integration into StileLine Systems
- Continuous Welded Construction
- Cold Rolled, A60, Stainless or Bronze
- Proprietary Weather-seal System
- Narrow Sight Lines
- Awnings, Hoppers, and Casements
- Corrosion-resistant Hardware

#### Glass

■ Allowance for 1/4" to 1" Glass

# **Finishing**

■ Factory Finishing Available















#### **Features**

- StileLine entrance doors available in Cold Rolled, A60 Galvanized, Stainless Steel and Bronze (Alloy 464 Naval Brass)
- Seamless construction, 3-4 times stronger than aluminum doors
- Narrow sight lines (special stile and rail sizes available)
- Proprietary Air-Tek door edge weatherseal available.
- Glazing allowance for 1/4" to 1" glass thicknesses
- Factory finishing available, See Finish Options, General Section





















# Steel Storefront Systems

A Division of Stiles Custom Metal Inc.



#### **Features**

- StileLine entrance systems available in Cold Rolled, A60 Galvanized, Stainless Steel and Bronze (Alloy 464 Naval Brass)
- Integrated kerf weather-seal system
- Narrow sight lines (special stile and rail sizes available)
- Proprietary Air-Tek door edge weather-seal available.
- Glazing allowance for 1/4" to 1" glass thicknesses
- Factory finishing available, See Finish Options, General Section