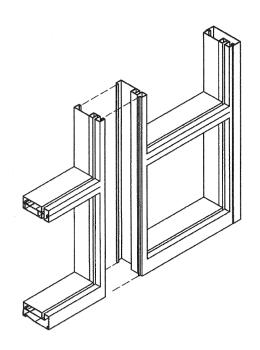

# Tuck Glazed Steel Storefront System

#### **Features**

- LONG Span Capability
- Integrated Structural Members
- Cold Rolled, A60, Stainless or Bronze
- Modular Design
- Narrow Sight Lines
- FAST Installation
- Interior or Exterior Applications

#### Glass

■ Allowance for 1/4" to 1" Glass