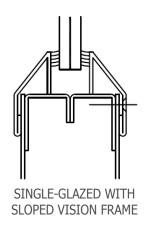

res**

- Easy Integration into StileLine Systems
- Continuous Welded Construction
- Cold Rolled, A60, Stainless or Bronze
- Proprietary Weather-seal System
- Narrow Sight Lines
- Awnings, Hoppers, and Casements
- Corrosion-resistant Hardware

#### Glass

■ Allowance for 1/4" to 1" Glass

# **Finishing**

■ Factory Finishing Available















#### **Features**

- StileLine entrance doors available in Cold Rolled, A60 Galvanized, Stainless Steel and Bronze (Alloy 464 Naval Brass)
- Seamless construction, 3-4 times stronger than aluminum doors
- Narrow sight lines (special stile and rail sizes available)
- Proprietary Air-Tek door edge weatherseal available.
- Glazing allowance for 1/4" to 1" glass thicknesses
- Factory finishing available, See Finish Options, General Section





















# Steel Storefront Systems

A Division of Stiles Custom Metal Inc.



#### **Features**

- StileLine entrance systems available in Cold Rolled, A60 Galvanized, Stainless Steel and Bronze (Alloy 464 Naval Brass)
- Integrated kerf weather-seal system
- Narrow sight lines (special stile and rail sizes available)
- Proprietary Air-Tek door edge weather-seal available.
- Glazing allowance for 1/4" to 1" glass thicknesses
- Factory finishing available, See Finish Options, General Section