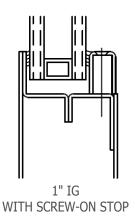

eatures**

- Easy Integration into StileLine Systems
- Continuous Welded Construction
- Cold Rolled, A60, Stainless or Bronze
- Proprietary Weather-seal System
- Narrow Sight Lines
- Awnings, Hoppers, and Casements
- Corrosion-resistant Hardware

#### Glass

■ Allowance for 1/4" to 1" Glass

# **Finishing**

■ Factory Finishing Available















#### **Features**

- StileLine entrance doors available in Cold Rolled, A60 Galvanized, Stainless Steel and Bronze (Alloy 464 Naval Brass)
- Seamless construction, 3-4 times stronger than aluminum doors
- Narrow sight lines (special stile and rail sizes available)
- Proprietary Air-Tek door edge weatherseal available.
- Glazing allowance for 1/4" to 1" glass thicknesses
- Factory finishing available, See Finish Options, General Section





















# Steel Storefront Systems

A Division of Stiles Custom Metal Inc.



#### **Features**

- StileLine entrance systems available in Cold Rolled, A60 Galvanized, Stainless Steel and Bronze (Alloy 464 Naval Brass)
- Integrated kerf weather-seal system
- Narrow sight lines (special stile and rail sizes available)
- Proprietary Air-Tek door edge weather-seal available.
- Glazing allowance for 1/4" to 1" glass thicknesses
- Factory finishing available, See Finish Options, General Section