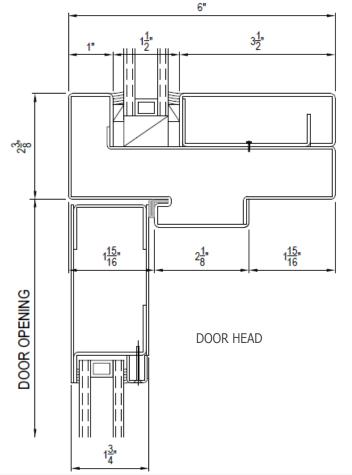

construction, 3-4 times stronger than aluminum doors
- Narrow sight lines (special stile and rail sizes available)
- Proprietary Air-Tek door edge weatherseal available.
- Glazing allowance for 1/4" to 1" glass thicknesses
- Factory finishing available, See Finish Options, General Section





















# Steel Storefront Systems

A Division of Stiles Custom Metal Inc.



#### **Features**

- StileLine entrance systems available in Cold Rolled, A60 Galvanized, Stainless Steel and Bronze (Alloy 464 Naval Brass)
- Integrated kerf weather-seal system
- Narrow sight lines (special stile and rail sizes available)
- Proprietary Air-Tek door edge weather-seal available.
- Glazing allowance for 1/4" to 1" glass thicknesses
- Factory finishing available, See Finish Options, General Section