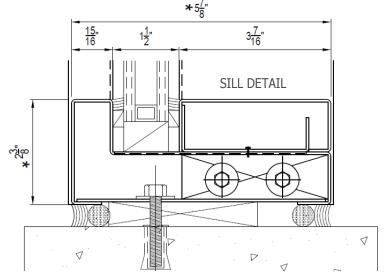

# Tuck Glazed Steel Storefront System

#### **Features**

- LONG Span Capability
- Integrated Structural Members
- Cold Rolled, A60, Stainless or Bronze
- Modular Design
- Narrow Sight Lines
- FAST Installation
- Interior or Exterior Applications

#### Glass

■ Allowance for 1/4" to 1" Glass