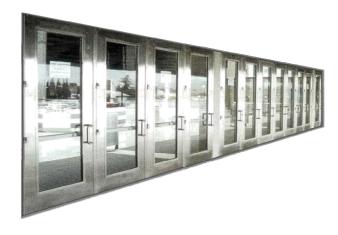

# Steel Storefront

Mandarin Hotel, Las Vegas, NV

| Section Contents         |               |
|--------------------------|---------------|
| Tuck Glazed System       | SF-1.0        |
| Flush Glazed System      | SF-2.0        |
| Structural Glazed System | SF-3.0        |
| Pressure Glazed System   | SF-4.0        |
| Operable Vents           | SF-5.0        |
| Entrances                | SF-6.0 to 6.2 |

A Division of Stiles Custom Metal Inc.

Introducing an innovative approach to factory assembled modular steel storefront systems. StileLine  $\sim$  the world's premier hollow metal steel storefront system. Modules stack together for lightening fast installation, with no visible screws, clips or fasteners.