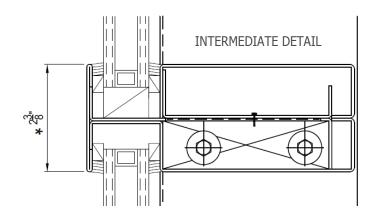

sdoor.com



Built to Order.™

# Notes





Steel Storefront Systems

A Division of Stiles Custom Metal Inc.

# Tuck Glazed Steel Storefront System









#### **Features**

- LONG Span Capability
- Integrated Structural Members
- Cold Rolled, A60, Stainless or Bronze
- Modular Design
- Narrow Sight Lines
- FAST Installation
- Interior or Exterior Applications

#### Glass

■ Allowance for 1/4" to 1" Glass

# **Finishing**

■ Factory Finishing Available









A Division of Stiles Custom Metal Inc.







- LONG Span Capability
- Integrated Structural Members
- Cold Rolled, A60, Stainless or Bronze
- Modular Design
- Narrow Sight Lines
- FAST Installation
- Interior or Exterior Applications

#### Glass

■ Allowance for 1/4" to 1" Glass

# **Finishing**

■ Factory Finishing Available









Structural Glazed Steel Storefront System

# Steel Storefront Systems

A Division of Stiles Custom Metal Inc.





#### **Features**

- LONG Span Capability
- Integrated Structural Members
- Cold Rolled, A60, Stainless or Bronze
- Modular Design
- Narrow Sight Lines
- FAST Installation
- Interior or Exterior Applications

#### Glass

■ Allowance for 1/4" to 1" Glass

# **Finishing**

■ Factory Finishing Available











A Division of Stiles Custom Metal Inc.





#### **Features**

- LONG Span Capability
- Integrated Structural Members
- Cold Rolled, A60, Stainless or Bronze
- Modular Design
- Narrow Sight Lines
- FAST Installation
- Interior or Exterior Applications

#### Glass

■ Allowance for 1/4" to 1" Glass

# **Finishing**

■ Factory Finishing Available













# **Fea