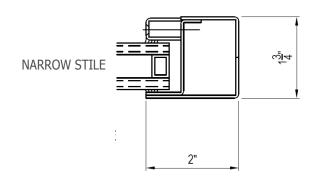

#### **Features**

- StileLine entrance doors available in Cold Rolled, A60 Galvanized, Stainless Steel and Bronze (Alloy 464 Naval Brass)
- Seamless construction, 3-4 times stronger than aluminum doors
- Narrow sight lines (special stile and rail sizes available)
- Proprietary Air-Tek door edge weatherseal available.
- Glazing allowance for 1/4" to 1" glass thicknesses
- Factory finishing available, See Finish Options, General Section

#### **Features**

- StileLine entrance systems available in Cold Rolled, A60 Galvanized, Stainless Steel and Bronze (Alloy 464 Naval Brass)
- Integrated kerf weather-seal system
- Narrow sight lines (special stile and rail sizes available)
- Proprietary Air-Tek door edge weather-seal available.
- Glazing allowance for 1/4" to 1" glass thicknesses
- Factory finishing available, See Finish Options, General Section